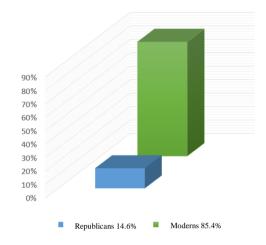

cultural interest. In any case, the road corridor that is considered as the perimeter of the historic center of the city of Sincelejo, has approximately 14.6% of its buildings with architecture corresponding to the Republican period, taking into account that its length is 2880 meters, which gives an average data of a building with historical value for every 87 meters.

**Total Number of Buildings: 226** 

Number of Republican Buildings: 33

Number of Modern Buildings: 193

Total Length of the Perimeter: 2880 m

Average Linear Density of Historic Buildings: 1 Buildings per 87 meters

Fig. 3. Number of republican and modern buildings on the Historical Perimeter

This perimeter delimits the area classified as architectural and urban conservation because it corresponds to areas, urban elements and structures that constitute representative documents of urban development or of a certain period of the city, which provide valuable forms of urban planning and architecture for the consolidation of its identity and urban memory.