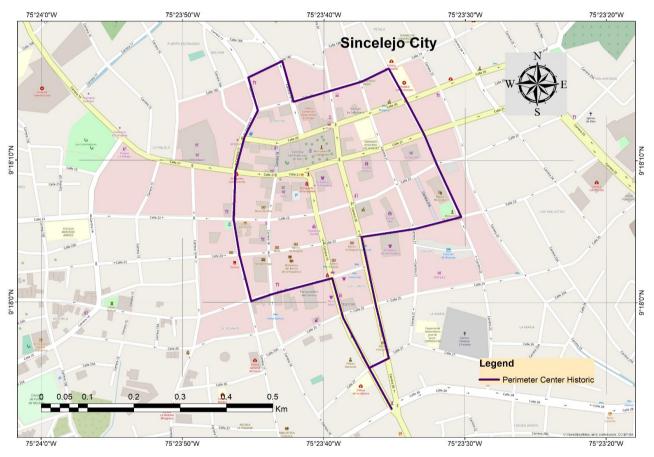

#### III. RESULTS

According to the analysis carried out after the tour, visits, surveys, consultations and consolidated data sheets, the following information was obtained:

Figure 2 presents a diagram of the historic centre of Sincelejo which has a length of 2.88 km, an area of 27.86 Ha.

Fig. 2. Perimeter of the historic centre of the city

Perimeter of the historic canter of Sincelejo, the representative urban landmark "Monumento de las Vacas" was established as the starting point and arrival point. Next, the directions are established in sequence of the route made to provide these identifications and are shown in Table 1.