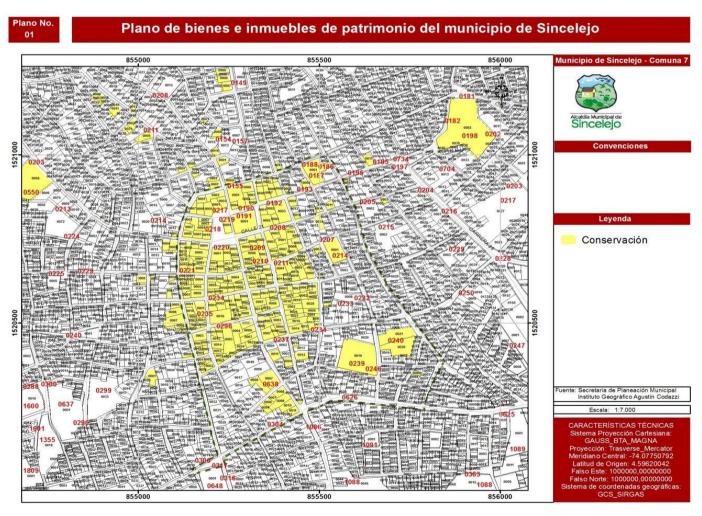

The consideration of the territory as a cultural and economic resource, derives from its recent and progressive valuation as part of the historical and cultural heritage [7].

**Fig. 1.** Sincelejo Historic Center Source: Planning Office of the Mayor of Sincelejo